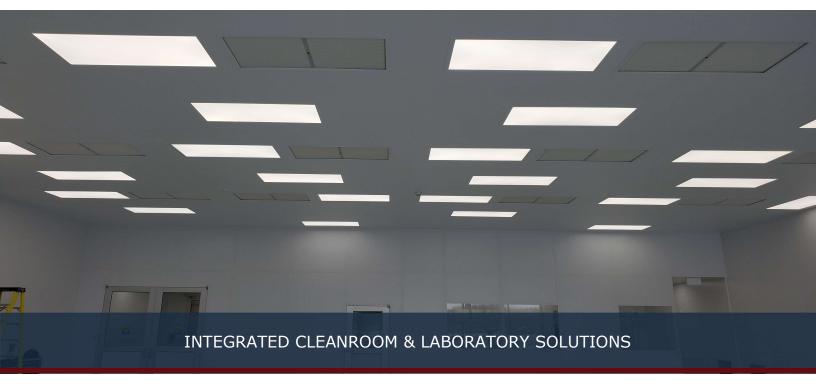

## **All Modular Full View Cleanroom**

Modular facility design consists of a multi-room variable height open view ball room configuration with material and personnel entry/exit airlocks with all modular aluminum panel systems.

Typical scope includes all modular wall systems with full height glazing vision panels, integral wall and ceiling mount electrical and data service chases, swing type doors with a range of hardware options, structural walkable ceiling options with integrated LED type light fixtures and HEPA filtration modules.