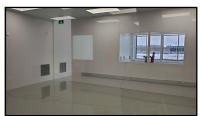

## **All Modular Full View Cleanroom**

Modular facility design consists of a multi-room variable height open view ball room configuration with material and personnel entry/exit airlocks with all modular aluminum panel systems.

Typical scope includes all modular wall systems with full height glazing vision panels, integral wall and ceiling mount electrical and data service chases, swing type doors with a range of hardware options, structural walkable ceiling options with integrated LED type light fixtures and HEPA filtration modules.