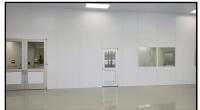

## **All Modular Full View Cleanroom**

Modular facility design consists of a multi-room variable height open view ball room configuration with material and personnel entry/exit airlocks with all modular aluminum panel systems.

Typical scope includes all modular wall systems with full height glazing vision panels, integral wall and ceiling mount electrical and data service chases, swing type doors with a range of hardware options, structural walkable ceiling options with integrated LED type light fixtures and HEPA filtration modules.