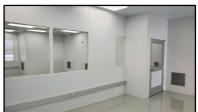

## **All Modular Full View Cleanroom**

Modular facility design consists of a multi-room variable height open view ball room configuration with material and personnel entry/exit airlocks with all modular aluminum panel systems.

Typical scope includes all modular wall systems with full height glazing vision panels, integral wall and ceiling mount electrical and data service chases, swing type doors with a range of hardware options, structural walkable ceiling options with integrated LED type light fixtures and HEPA filtration modules.